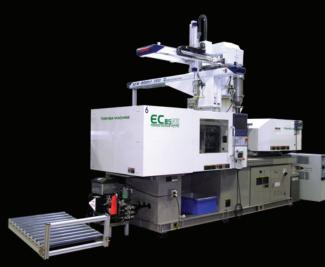

# robotic injection molding

A&M provides superior injection molding quality by use of high speed robots for the injection molding process. Our robots are capable of maintaining exact tolerances during the execution of hundreds of thousands of production cycles. Our robots can

work unattended for 24 hours a day, thereby allowing A&M to boost production on demand.

Robot video