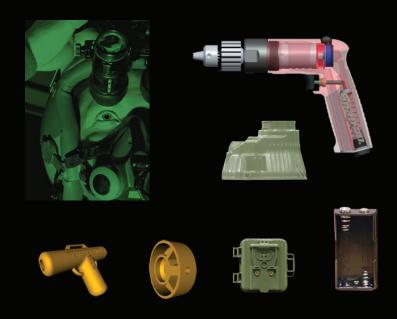

### military

Night Vision devices Lifesaving products Harsh environment High strength/size ratio Prototype development

# robotic injection molding

A&M provides superior injection molding quality by use of high speed robots for the injection molding process. Our robots are capable of maintaining exact tolerances during the execution of hundreds of thousands of production cycles. Our robots can

work unattended for 24 hours a day, thereby allowing A&M to boost production on demand.

Robot video